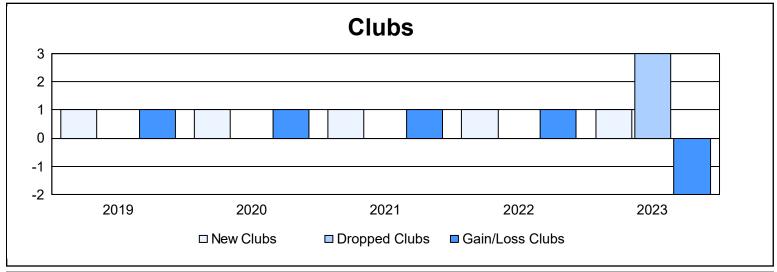

District 103CW As of June 2023 Cumulative

| Year      | New<br>Clubs | Dropped<br>Clubs | Gain/<br>Loss<br>Clubs | New<br>Members | Charter<br>Members | Reinstate<br>Members | Transfer<br>Members | Total<br>Member<br>Added | Total<br>Members<br>Dropped | Gain/<br>Loss<br>Members |
|-----------|--------------|------------------|------------------------|----------------|--------------------|----------------------|---------------------|--------------------------|-----------------------------|--------------------------|
| 2018-2019 | 1            | 0                | 1                      | 112            | 20                 | 5                    | 13                  | 150                      | 171                         | -21                      |
| 2019-2020 | 1            | 0                | 1                      | 76             | 21                 | 6                    | 11                  | 114                      | 124                         | -10                      |
| 2020-2021 | 1            | 0                | 1                      | 56             | 23                 | 4                    | 6                   | 89                       | 144                         | -55                      |
| 2021-2022 | 1            | 0                | 1                      | 132            | 30                 | 3                    | 17                  | 182                      | 155                         | 27                       |
| 2022-2023 | 1            | 3                | -2                     | 135            | 21                 | 4                    | 23                  | 183                      | 180                         | 3                        |
| Average   | 1            | 1                | 0                      | 102            | 23                 | 4                    | 14                  | 144                      | 155                         | -11                      |